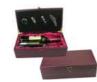

\$44.00<sub>/PCS</sub> MIX 20 CASES BUY \$40.00<sub>/PCS</sub> MIX PALLET BUY

SUN03599 WOODEN BOX GIFT SET FOR TWO BOTTLES SW-RWB01 (12 X PER CARTON) COLLAR, POURER, STOPPER & \$26.00/PCS

\$23.00<sub>IPCS</sub> MIX 20 CASES BUY \$21.00<sub>IPCS</sub> MIX PALLET BUY

SUN03605 LEATHER WINE BOX FOR 2 BOTTLES SW-WB04 (8 X PER CARTON)

\$32.00/PCS \$28.00/PCS MIX 20 CASES BUY \$26.00/PCS MIX PALLET BUY

SUN04365 LEATHER WINE GIFT BOX SET FOR TWO BOTTLES (10 X PER CARTON) COLLAR, POURER, STOPPER & CORKSCREW \$25.00,pcs

\$23.00<sub>IPCS</sub> MIX 20 CASES BUY \$21.00<sub>IPCS</sub> MIX PALLET BUY