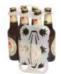

# BEER

SUN03503 CORONA EXTRA BEER BOTTLES 4.5% 355ML 6PK (24 x PER CARTON) - FULLY LABELED AND COMPLIANT