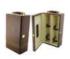

\$123.50/CASE MIX PALLET BUY

SUN03604 LEATHER WINE BOX FOR 1 BOTLLE SW-LBW03 (10 X PER CARTON)

\$25.00<sub>/PCS</sub> \$22.00<sub>/PCS</sub> MIX 20 CASES BUY \$20.00<sub>/PCS</sub> MIX PALLET BUY

SUN03608 LEATHER GIFT SET S/4 FOR 2 BOTTLES SW-WB08 WINE AERATOR, CORKSCREW,STOPER & \$50.00/rcs

SUN03605 LEATHER WINE BOX FOR 2 BOTTLES SW-WB04 (8 X PER CARTON)

\$32.00/PCS \$28.00/PCS MIX 20 CASES BUY \$26.00/PCS MIX PALLET BUY

SUN04365 LEATHER WINE GIFT BOX SET FOR TWO BOTTLES (10 X PER CARTON) COLLAR, POURER, STOPPER & CORKSCREW \$25.00,pcs